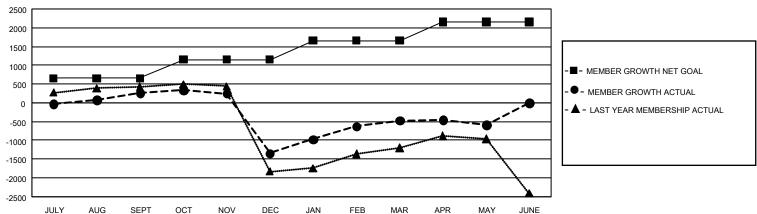

## GOALS AND ACTUAL MEMBERS CUMULATIVE

| DROPPED CLUBS: 60    |       | 502 CLUBS OF 1,057 ADDED 1 OR<br>MORE NEW MEMBERS | GENDER DISTRIBUTION  MALE 22,223 (69.81%) |                |        |
|----------------------|-------|---------------------------------------------------|-------------------------------------------|----------------|--------|
| DROPPED MEMBERS      |       |                                                   | FEMALE                                    | 9,612 (30.19%) |        |
| DECEASED             | 75    | CLICK HERE FOR CUMULATIVE                         | TOTAL FAMILY UNIT MEMBERS                 |                | 16,699 |
| CLUB CANCELLED 1,255 |       | MEMBERSHIP DATA                                   |                                           |                | 0.000  |
| OTHER                | 2,616 |                                                   | FAMILY MEMBERS PAYING HALF DUES           |                | 9,639  |
| TOTAL                | 3,946 |                                                   |                                           |                |        |

## GMT Constitutional Area 6, Group J

**GMT**: OPEN

REPORT DOES NOT INCLUDE CLUBS IN UNDISTRICTED AREAS.

| Clubs                 |               |           |               | Members               |                        |                         |                                                    |  |
|-----------------------|---------------|-----------|---------------|-----------------------|------------------------|-------------------------|----------------------------------------------------|--|
| RESULTS FOR 2019-2020 |               |           |               | RESULTS FOR 2019-2020 |                        |                         |                                                    |  |
| QUARTER               | NEW CLUB GOAL | NEW CLUBS | DROPPED CLUBS | QUARTER MEM           | BER GROWTH NET<br>GOAL | MEMBER GROWTH<br>ACTUAL | DROPPED<br>MEMBERS ACTUAL<br>(including transfers) |  |
| JULY/AUG/SEPT         | 117           | 24        | 3             | JULY/AUG/SEPT         | 1,965                  | 1,483                   | 1,014                                              |  |
| OCT/NOV/DEC           | 69            | 7         | 50            | OCT/NOV/DEC           | 1,485                  | 501                     | 2,048                                              |  |
| JAN/FEB/MAR           | 36            | 19        | 7             | JAN/FEB/MAR           | 1,530                  | 1,753                   | 525                                                |  |
| APR/MAY/JUNE          | 45            | 2         | 0             | APR/MAY/JUNE          | 1,470                  | 329                     | 360                                                |  |