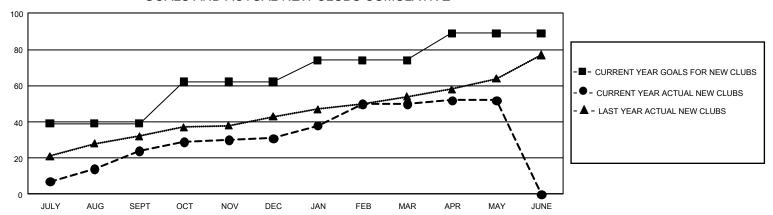

## GOALS AND ACTUAL NEW CLUBS CUMULATIVE

## GMT Constitutional Area 6, Group J

**GMT**: OPEN

REPORT DOES NOT INCLUDE CLUBS IN UNDISTRICTED AREAS.

| Clubs                 |               |           |               | Members               |                        |                         |                                                    |  |
|-----------------------|---------------|-----------|---------------|-----------------------|------------------------|-------------------------|----------------------------------------------------|--|
| RESULTS FOR 2019-2020 |               |           |               | RESULTS FOR 2019-2020 |                        |                         |                                                    |  |
| QUARTER               | NEW CLUB GOAL | NEW CLUBS | DROPPED CLUBS | QUARTER MEM           | BER GROWTH NET<br>GOAL | MEMBER GROWTH<br>ACTUAL | DROPPED<br>MEMBERS ACTUAL<br>(including transfers) |  |
| JULY/AUG/SEPT         | 117           | 24        | 3             | JULY/AUG/SEPT         | 1,965                  | 1,483                   | 1,014                                              |  |
| OCT/NOV/DEC           | 69            | 7         | 50            | OCT/NOV/DEC           | 1,485                  | 501                     | 2,048                                              |  |
| JAN/FEB/MAR           | 36            | 19        | 7             | JAN/FEB/MAR           | 1,530                  | 1,753                   | 525                                                |  |
| APR/MAY/JUNE          | 45            | 2         | 0             | APR/MAY/JUNE          | 1,470                  | 329                     | 360                                                |  |